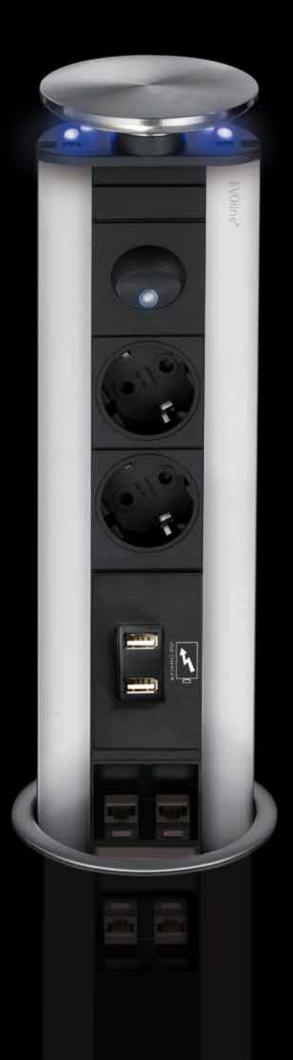

### EVOline<sup>®</sup> U-Dock

#### Concealed Intelligence.

The innovation for economic high quality distribution. For integrated mounting solutions or desk cable trays.

Anodized aluminium profile. Any combination of modules for power, data or multimedia with safety devices, surge and near lighting protection or RCD. Cabling through Wieland GST18 or Wago connections or built-in cabling.

Versatile mounting options. A multi-purpose system.