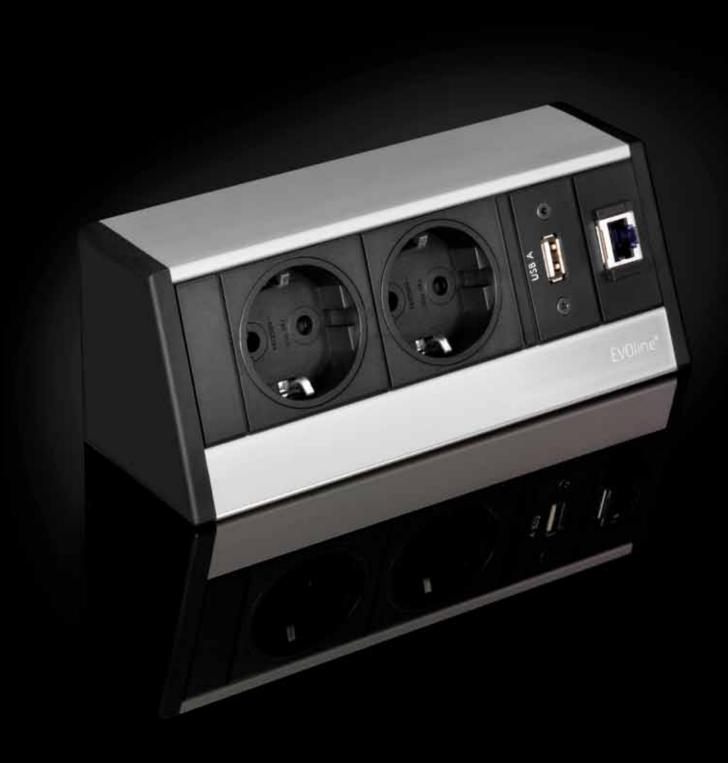

### EVOline<sup>®</sup> Port

#### The Principle

Retractable aluminium housing with connections for power, data and multimedia. Easy to install.

#### The Function

Press the rocking cover, pull out at the opening, connect the cable, and retract it. The rocking cover releases the

path for the connected cables.

All versions can be lit and switched. The light corona will shine discreetly in midnight blue, ruby red, emerald green or soft white.

#### The Applications

In conference rooms, offices, hotels, sales rooms, kitchens: everywhere, where design and order are in demand.

Honoured with the ,reddot award' for the highest level of design and function