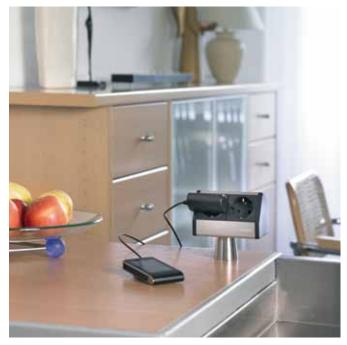

### EVOline<sup>®</sup> Plug

#### Design meets Function.

The ultra flat design plug (Type F, SCHUKO\*) creates space in front of the wall. Fits behind any cabinet.

The plug module "EVOline<sup>®</sup> Plug"

distinguishes itself by two innovations: - firstly by its very small construction height which makes it possible that pieces of furniture in front of a socket can be positioned almost flush with the wall and therefore can be placed more flexibly within a room - secondly by its movable plug face.

Due to this mobility although the plug is secure in the socket, very little force is necessary when pulling the plug out of the socket. This is enabled because the EVOline<sup>®</sup> Plug levers itself out of the socket.

The practical design of this plug with lengthened grip element therefore allows an easy and effortless handling especially by elderly or disabled people.

Please compare with existing situation.

Very simple and easy handling makes it suitable for seniors and people with restricted mobility.