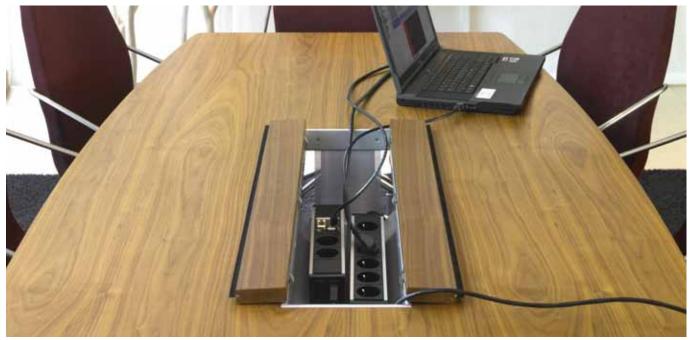

### EVOline<sup>®</sup> Port

#### The Principle

Retractable aluminium housing with connections for power, data and multimedia. Easy to install.

#### The Function

Press the rocking cover, pull out at the opening, connect the cable, and retract it. The rocking cover releases the

path for the connected cables.

All versions can be lit and switched. The light corona will shine discreetly in midnight blue, ruby red, emerald green or soft white.

#### The Applications

In conference rooms, offices, hotels, sales rooms, kitchens: everywhere, where design and order are in demand.

Honoured with the ,reddot award' for the highest level of design and function