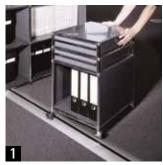

### EVOline<sup>®</sup> Caddy

#### More mobility.

Mobile application with refined technology.

Rollable housing made of aluminium. Integrated EVOline<sup>®</sup> Port with cover silver lacquered or solid stainless steel. Connections selectable in modules. Power, data and multimedia. Cables invisibly organised in a spacious housing.

Can be opened on both sides. Upgrades choices close to unlimited. Efficient protection against lightning. Efficient interference filter. Optional LAN-switch. Compact security and order at all times.

For offices and conferences progress with this solution for today's tasks.