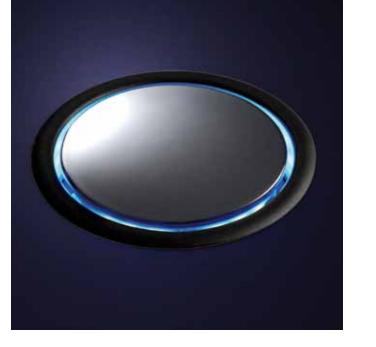

#### The Function

Press the rocking cover, pull out at the opening, connect the cable, and retract it. The rocking cover releases the

path for the connected cables.

All versions can be lit and switched. The light corona will shine discreetly in midnight blue, ruby red, emerald green or soft white.