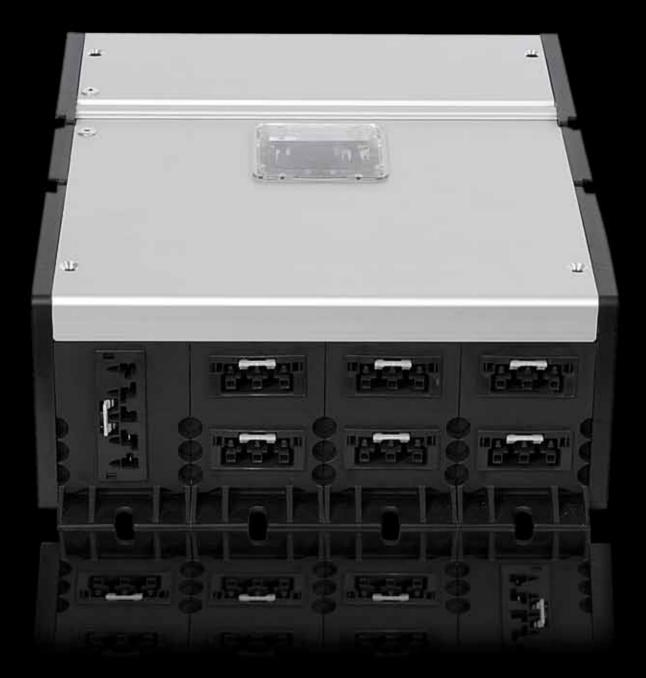

### **EVOline®** Consolidation Point

Easy distribution.

The heart of decentral distribution.

**EVOline**<sup>®</sup> **Floor outlet** The floor outlet is always in the right place. Discreet, modular, flexible, trample proof.

#### EVOline® Integration Point

Our EVOline Integration Point is a modular system and suitable for technical equipment. Therefore it is possible to integrate required multimedia modules or data distributions direct in or at furniture.

EVOline<sup>®</sup> Consolidation Point trample proof, modular built distribution system of energyand data (multimedia) in hollow and double floors, as well as in suspended ceilings.