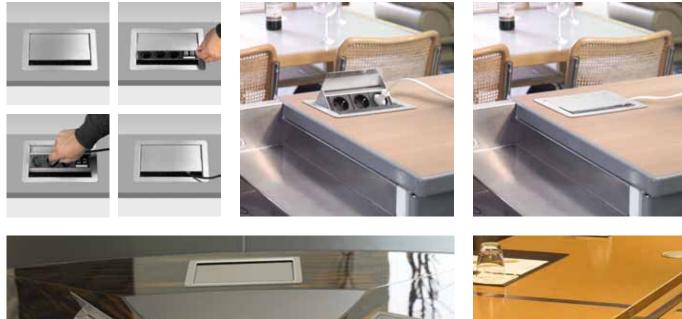

### EVOline<sup>®</sup> FlipTop

Energy and Data "Under Cover".

Timeless design made of solid stainless steel. International modules for power, data and multimedia, are freely combinable.

Cable outlet either as a brush to combat dust, or as a rubber lip to repel dampness (with the FlipTop Cuisine).

Openens and closes with multiple bearing snap-ins. Data cable plugs in without kinks. Can be retrofitted at any time.

Installed flush with the work top. Special dimensions on request.

The elegant alternative for office, kitchen and hotel.