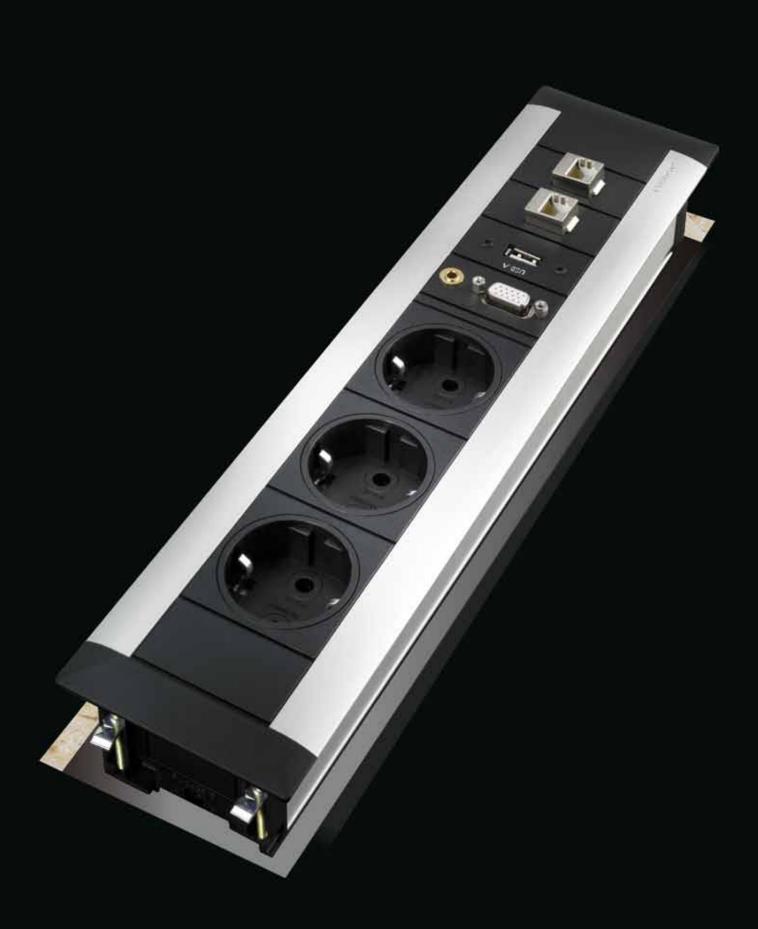

### EVOline<sup>®</sup> Port

#### The Principle

Retractable aluminium housing with connections for power, data and multimedia. Easy to install.

#### The Function

Press the rocking cover, pull out at the opening, connect the cable, and retract it. The rocking cover releases the

path for the connected cables.

All versions can be lit and switched. The light corona will shine discreetly in midnight blue, ruby red, emerald green or soft white.

#### The Applications

In conference rooms, offices, hotels, sales rooms, kitchens: everywhere, where design and order are in demand.

Honoured with the ,reddot award' for the highest level of design and function