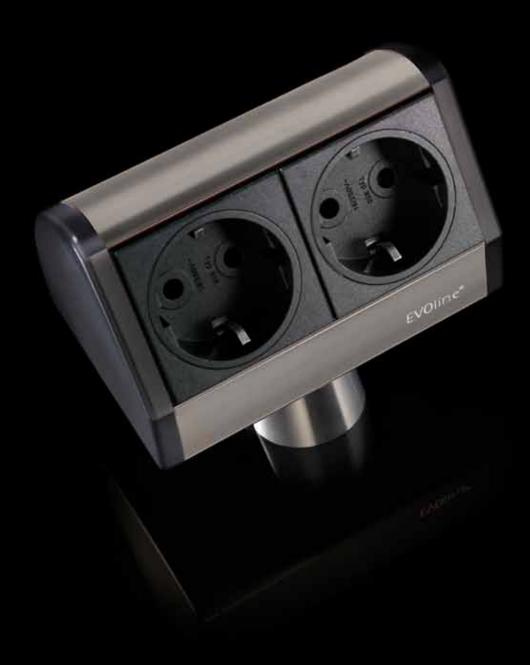

### EVOline<sup>®</sup> Port

#### The Principle

Retractable aluminium housing with connections for power, data and multimedia. Easy to install.

#### The Function

Press the rocking cover, pull out at the opening, connect the cable, and retract it. The rocking cover releases the

path for the connected cables.

All versions can be lit and switched. The light corona will shine discreetly in midnight blue, ruby red, emerald green or soft white.

#### The Applications

In conference rooms, offices, hotels, sales rooms, kitchens: everywhere, where design and order are in demand.

Honoured with the ,reddot award' for the highest level of design and function