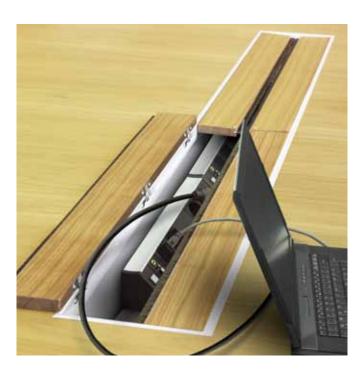

### EVOline<sup>®</sup> FlipTop

Energy and Data "Under Cover".

Timeless design made of solid stainless steel. International modules for power, data and multimedia, are freely combinable.

Cable outlet either as a brush to combat dust, or as a rubber lip to repel dampness (with the FlipTop Cuisine).

Openens and closes with multiple bearing snap-ins. Data cable plugs in without kinks. Can be retrofitted at any time.

Installed flush with the work top. Special dimensions on request.

The elegant alternative for office, kitchen and hotel.