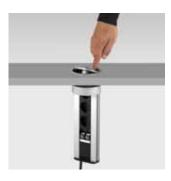

### EVOline<sup>®</sup> Plug

#### Design meets Function.

The ultra flat design plug (Type F, SCHUKO\*) creates space in front of the wall. Fits behind any cabinet.

The plug module "EVOline<sup>®</sup> Plug"

distinguishes itself by two innovations: - firstly by its very small construction height which makes it possible that pieces of furniture in front of a socket can be positioned almost flush with the wall and therefore can be placed more flexibly within a room - secondly by its movable plug face.

Due to this mobility although the plug is secure in the socket, very little force is necessary when pulling the plug out of the socket. This is enabled because the EVOline<sup>®</sup> Plug levers itself out of the socket.

The practical design of this plug with lengthened grip element therefore allows an easy and effortless handling especially by elderly or disabled people.

Please compare with existing situation.

Very simple and easy handling makes it suitable for seniors and people with restricted mobility.