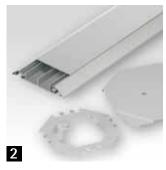

#### Making a clean entry.

Innovative solutions for problems familiar to everyone.

1. EVOline® Bridge Solid aluminium. Screw or glue fixing on all types of flooring. Orderly cables. Separate power and data channels. Dangers of tripping reduced. Durable quality. Resistant to UV. Made to measure on request.

2. EVOline<sup>®</sup> CordTrack Robust profile for cable distribution to be fastened to the floor. Simple access by removable cover. Separate cable channels for power and data.

**3. EVOline<sup>®</sup> CordTrack Distributor** Distributor for CordTrack Profile. Four directions simultaneously or as connection for EVOline<sup>®</sup> WireLane.