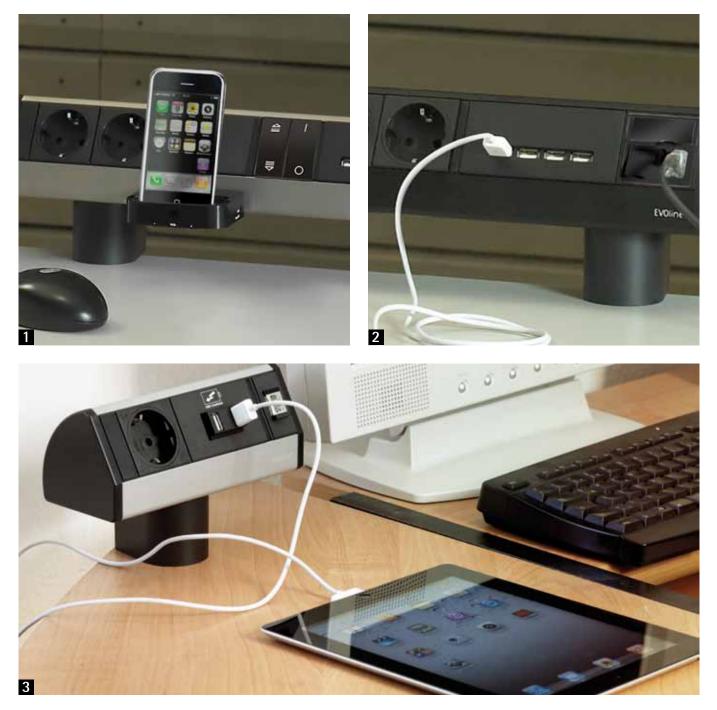

### **EVOline®** Dock

#### The All-Rounder.

Desks become ,e-places'. Docking without diversions. Approachable design. Modules according to requirements.

**1. EVOline**<sup>®</sup> **iPhone / iPod Modules** Loading and connecting station for iPhone\* or iPod.

Audio or video signals can be sent to integrated speakers, headphones or external playing devices. Integrated buttons for volume control and AUX on / off. AUX input with 3.5 mm mini-stereo jack for external audio source e.g. MP3 player. Remote control can be ordered separately

### 2. EVOline<sup>®</sup> data module USB 2.0 active

4 or 8 port USB hub 2.0 active with external power pack. No more searching for plug-in points under the table. Comfortable connection for multiple USB devices. Administer and recharge several devices. Can be combined with power, data or other multimedia interfaces.

#### 3. EVOline® USB Charger

Charging function with two USB slots. Type USB A without PC connection for all kind of USB devices like: mobile phones, MP3 players, Apple products ( IPhone\*, lpad\* ), video devices and other electronic devices