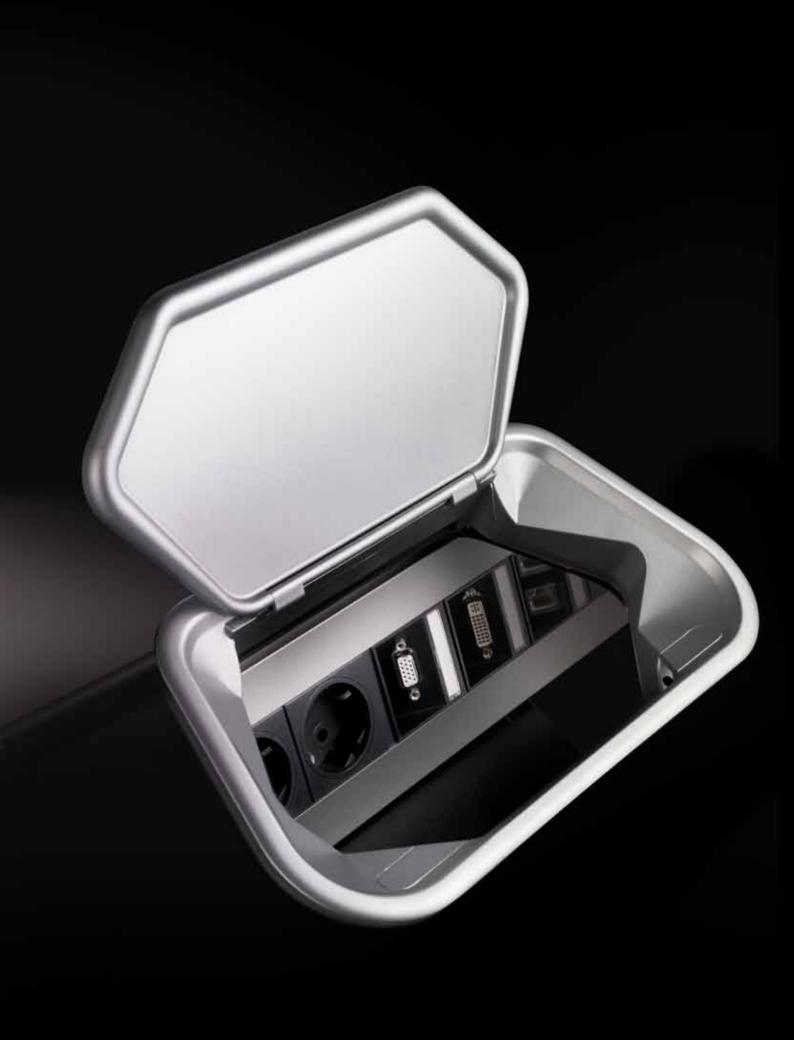

### EVOline<sup>®</sup> Port

#### The Principle

Retractable aluminium housing with connections for power, data and multimedia. Easy to install.

#### The Function

Press the rocking cover, pull out at the opening, connect the cable, and retract it. The rocking cover releases the

path for the connected cables.

All versions can be lit and switched. The light corona will shine discreetly in midnight blue, ruby red, emerald green or soft white.

#### The Applications

In conference rooms, offices, hotels, sales rooms, kitchens: everywhere, where design and order are in demand.

Honoured with the ,reddot award' for the highest level of design and function