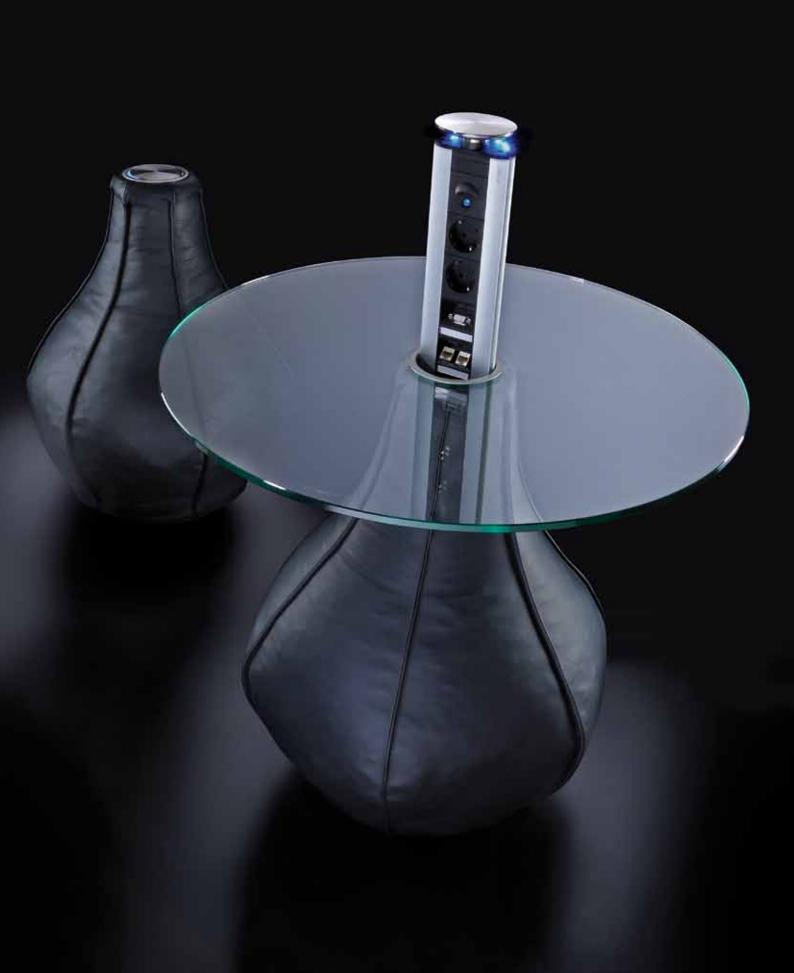

### **EVOline<sup>®</sup> Port Lounge**

Limited Edition Stainless steel – Security glass – Leather

A side table in unconventional design becomes a service point. Integrated, retractable connections for power, data and multimedia as required.

An eye catcher for hotel lounges, reception or waiting areas.

Alternative leather as required. Available with or without a ø 60 cm glass top.