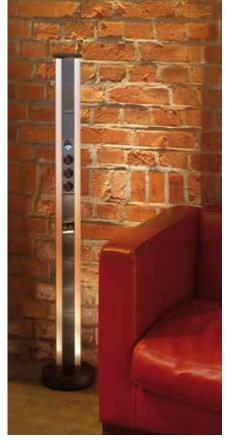

### **EVOline<sup>®</sup> Vertical**

#### Outstanding design.

A free standing, stable, portable aluminium column with power, data, multimedia connections configured to suit your individual needs.

Height and colour as required. Cable stored in base. Ideally placed at event seating or tables.

For professional or private usage, in the office or the conference room.