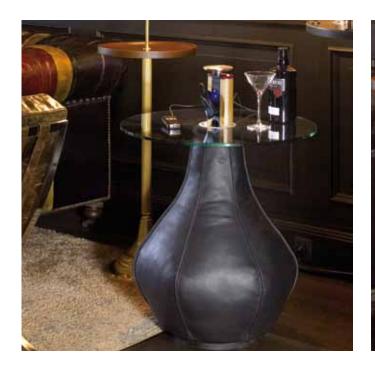

### **EVOline<sup>®</sup> Port Lounge**

Limited Edition Stainless steel – Security glass – Leather

A side table in unconventional design becomes a service point. Integrated, retractable connections for power, data and multimedia as required.

An eye catcher for hotel lounges, reception or waiting areas.

Alternative leather as required. Available with or without a ø 60 cm glass top.