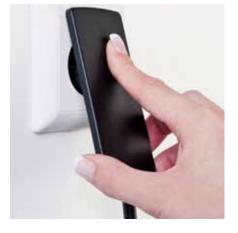

### EVOline<sup>®</sup> Plug

#### Design meets Function.

The ultra flat design plug (Type F, SCHUKO\*) creates space in front of the wall. Fits behind any cabinet.

The plug module "EVOline<sup>®</sup> Plug"

distinguishes itself by two innovations: - firstly by its very small construction height which makes it possible that pieces of furniture in front of a socket can be positioned almost flush with the wall and therefore can be placed more flexibly within a room - secondly by its movable plug face.

Due to this mobility although the plug is secure in the socket, very little force is necessary when pulling the plug out of the socket. This is enabled because the EVOline<sup>®</sup> Plug levers itself out of the socket.

The practical design of this plug with lengthened grip element therefore allows an easy and effortless handling especially by elderly or disabled people.

Please compare with existing situation.

Very simple and easy handling makes it suitable for seniors and people with restricted mobility.