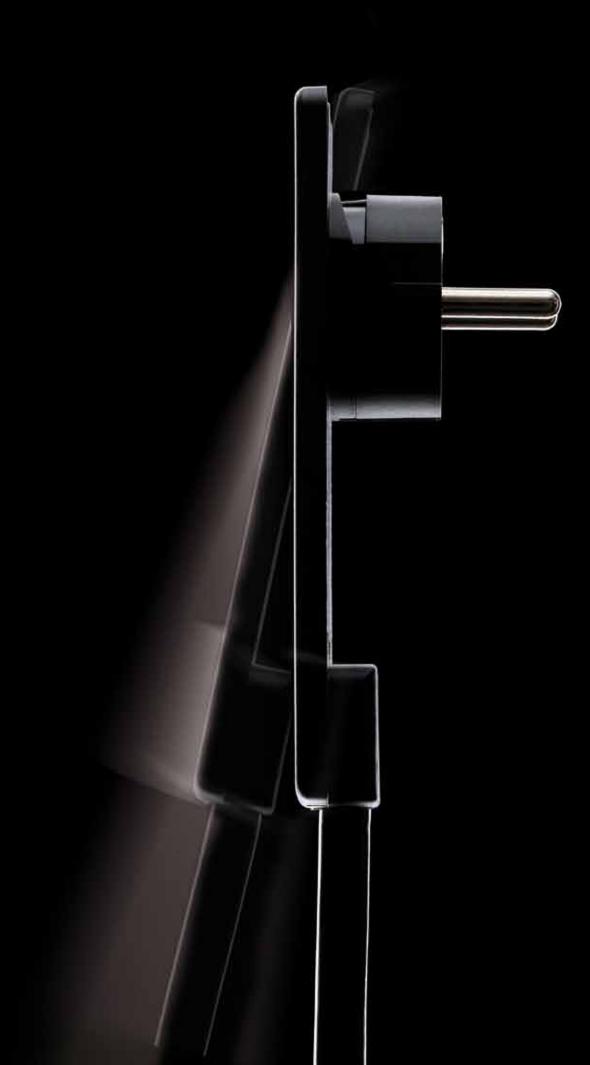

### EVOline<sup>®</sup> Plug

#### Design meets Function.

The ultra flat design plug (Type F, SCHUKO\*) creates space in front of the wall. Fits behind any cabinet.

The plug module "EVOline<sup>®</sup> Plug"

distinguishes itself by two innovations: - firstly by its very small construction height which makes it possible that pieces of furniture in front of a socket can be positioned almost flush with the wall and therefore can be placed more flexibly within a room - secondly by its movable plug face.

Due to this mobility although the plug is secure in the socket, very little force is necessary when pulling the plug out of the socket. This is enabled because the EVOline<sup>®</sup> Plug levers itself out of the socket.

The practical design of this plug with lengthened grip element therefore allows an easy and effortless handling especially by elderly or disabled people.

Please compare with existing situation.

Very simple and easy handling makes it suitable for seniors and people with restricted mobility.