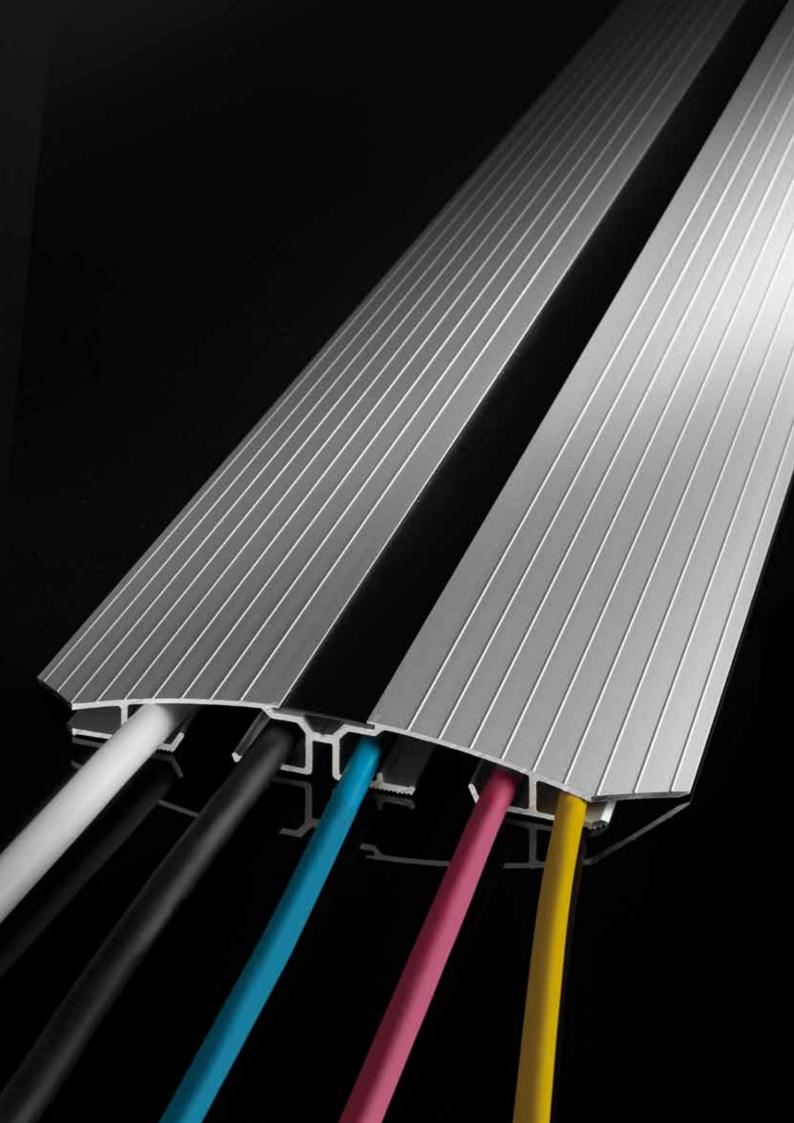

### EVOline® CableManagement

#### Making a clean entry.

Innovative solutions for problems familiar to everyone.

1. EVOline® Bridge Solid aluminium. Screw or glue fixing on all types of flooring. Orderly cables. Separate power and data channels. Dangers of tripping reduced. Durable quality. Resistant to UV. Made to measure on request.

2. EVOline<sup>®</sup> CordTrack Robust profile for cable distribution to be fastened to the floor. Simple access by removable cover. Separate cable channels for power and data.

**3. EVOline<sup>®</sup> CordTrack Distributor** Distributor for CordTrack Profile. Four directions simultaneously or as connection for EVOline<sup>®</sup> WireLane.