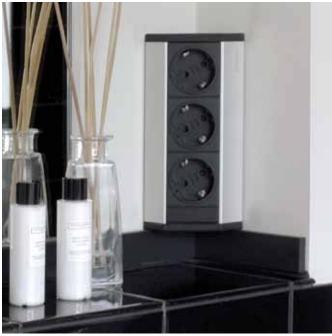

### EVOline<sup>®</sup> V-Dock

Reclaim your space.

Transformation of empty spaces with functional elements.

At partitions and walls. Fits vertically: in corners und niches.