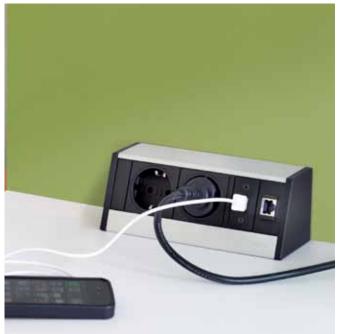

### **EVOline<sup>®</sup> R-Dock**

#### Straight cut design.

Desks become "e-places". Quick and easy docking. Customisable as needed.

Desks become "e-places". Quick and easy docking. Customisable as needed. Fire resistant aluminium profile. With its plane, right angled back, this Profile fits into any 90° niche. Two profiles placed back to back, present a clever and a good looking solution for double sided workplace distribution.