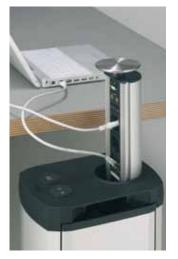

### EVOline<sup>®</sup> Port

#### The Principle

Retractable aluminium housing with connections for power, data and multimedia. Easy to install.

#### The Function

Press the rocking cover, pull out at the opening, connect the cable, and retract it. The rocking cover releases the

path for the connected cables.

All versions can be lit and switched. The light corona will shine discreetly in midnight blue, ruby red, emerald green or soft white.