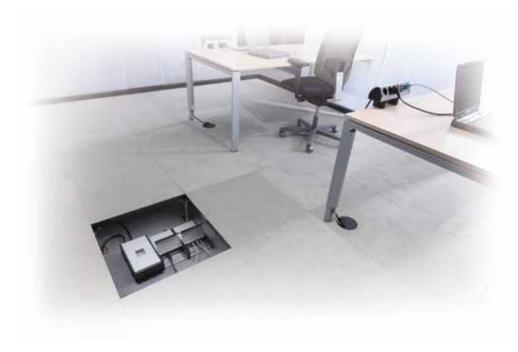

### **EVOline®** Consolidation Point

Easy distribution.

The heart of decentral distribution.

**EVOline**<sup>®</sup> **Floor outlet** The floor outlet is always in the right place. Discreet, modular, flexible, trample proof.

EVOline<sup>®</sup> Consolidation Point trample proof, modular built distribution system of energyand data (multimedia) in hollow and double floors, as well as in suspended ceilings.