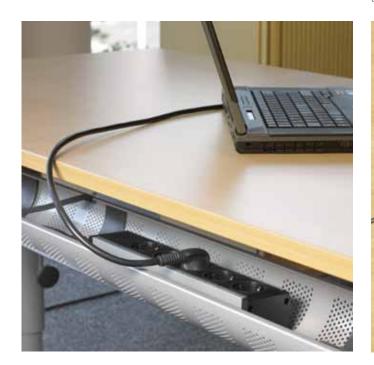

### EVOline® CableManagement

#### Making a clean entry.

Innovative solutions for problems familiar to everyone.

1. EVOline® Bridge Solid aluminium. Screw or glue fixing on all types of flooring. Orderly cables. Separate power and data channels. Dangers of tripping reduced. Durable quality. Resistant to UV. Made to measure on request.

2. EVOline<sup>®</sup> CordTrack Robust profile for cable distribution to be fastened to the floor. Simple access by removable cover. Separate cable channels for power and data.

**3. EVOline<sup>®</sup> CordTrack Distributor** Distributor for CordTrack Profile. Four directions simultaneously or as connection for EVOline<sup>®</sup> WireLane.

4. EVOline<sup>®</sup> WireLane Clean cable guidance underneath table. Simple clipping of cables in seperate chambers. Flexible, rotatable. In black or grey. Fits EVOline<sup>®</sup> CordTrack Distributor.