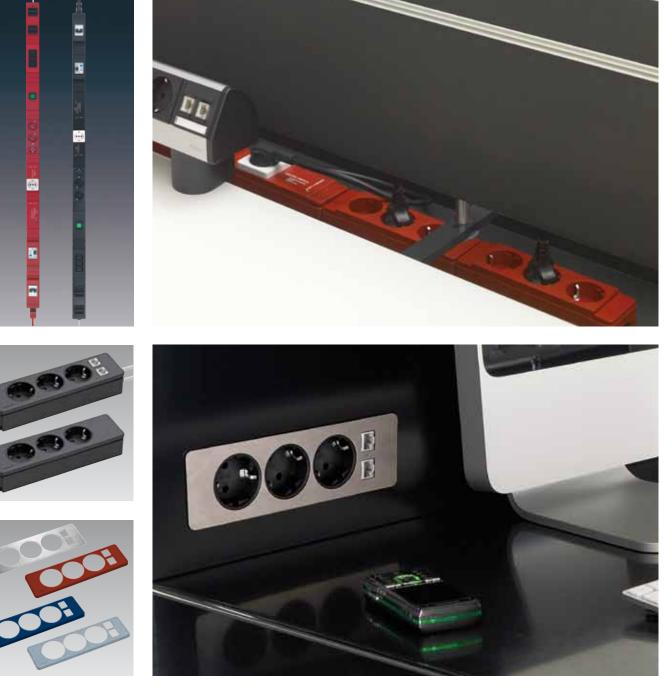

### EVOline® CableManagement

#### Making a clean entry.

Innovative solutions for problems familiar to everyone.

1. EVOline® Bridge Solid aluminium. Screw or glue fixing on all types of flooring. Orderly cables. Separate power and data channels. Dangers of tripping reduced. Durable quality. Resistant to UV. Made to measure on request.

2. EVOline<sup>®</sup> CordTrack Robust profile for cable distribution to be fastened to the floor. Simple access by removable cover. Separate cable channels for power and data.

**3. EVOline<sup>®</sup> CordTrack Distributor** Distributor for CordTrack Profile. Four directions simultaneously or as connection for EVOline<sup>®</sup> WireLane.

4. EVOline<sup>®</sup> WireLane Clean cable guidance underneath table. Simple clipping of cables in seperate chambers. Flexible, rotatable. In black or grey. Fits EVOline<sup>®</sup> CordTrack Distributor.

5. EVOline<sup>®</sup> WireLane Connector Securing of cables simply by screwing. Strain relief. Cables separated. Technically sound.

6. EVOline<sup>®</sup> CableFlex Bundling of cables as easy as never before. Various diameters. Insertion and removal with CableFlex tool.