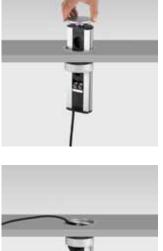

### EVOline<sup>®</sup> Port

#### The Principle

Retractable aluminium housing with connections for power, data and multimedia. Easy to install.

#### The Function

Press the rocking cover, pull out at the opening, connect the cable, and retract it. The rocking cover releases the

path for the connected cables.

All versions can be lit and switched. The light corona will shine discreetly in midnight blue, ruby red, emerald green or soft white.

#### The Applications

In conference rooms, offices, hotels, sales rooms, kitchens: everywhere, where design and order are in demand.

Honoured with the ,reddot award' for the highest level of design and function