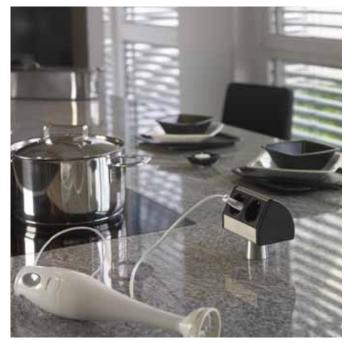

### EVOline<sup>®</sup> T-Dock

#### Functional, Timeless elegance

Power distribution as a design object.

Small unit for power connection. For tables, worktops or kitchen islands.

Elegant pedestal made from stainless steel. Anti theft installation for hotel use. Aesthetic view from any angle. Can be retro-fitted. Invisible cable route.