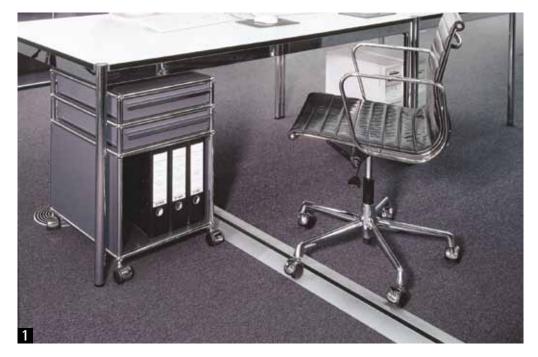

### EVOline® CableManagement

#### Making a clean entry.

Innovative solutions for problems familiar to everyone.

1. EVOline® Bridge Solid aluminium. Screw or glue fixing on all types of flooring. Orderly cables. Separate power and data channels. Dangers of tripping reduced. Durable quality. Resistant to UV. Made to measure on request.

2. EVOline<sup>®</sup> CordTrack Robust profile for cable distribution to be fastened to the floor. Simple access by removable cover. Separate cable channels for power and data.

**3. EVOline<sup>®</sup> CordTrack Distributor** Distributor for CordTrack Profile. Four directions simultaneously or as connection for EVOline<sup>®</sup> WireLane.