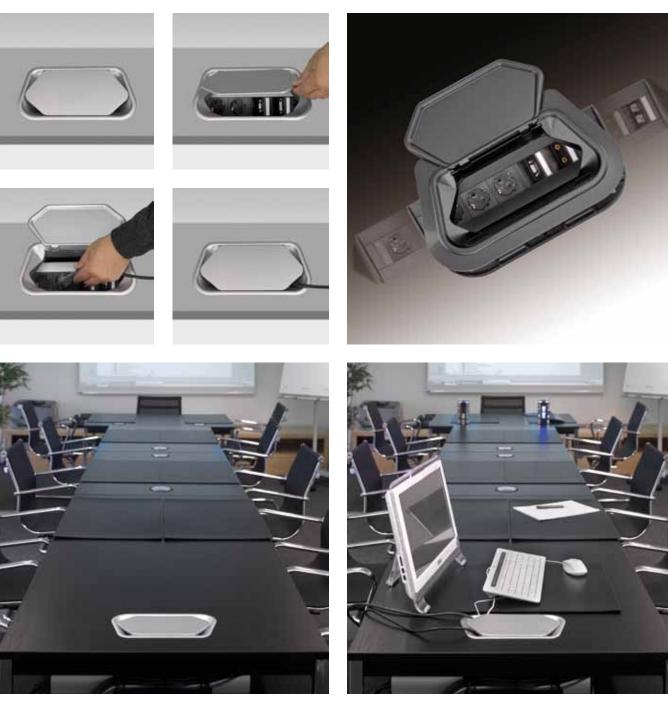

### EVOline<sup>®</sup> SubDesk

#### The Innovation.

For office and conference desks, for work surfaces and furniture.

Optimised outline with rounded form. Generous cable outlets, being aligned to function. Multi-part construction, with preinstalled cover component. Accurate simple assembly using enclosed sawing template. Cover opens 180°. Unlimited power, data, multimedia connections in aluminium profile to any length: can subsequently be moved horizontally, and can be exchanged. SubDesk - e-place design; effective, distinctive, unique.