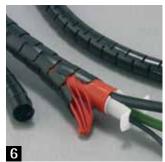

5. EVOline<sup>®</sup> WireLane Connector Securing of cables simply by screwing. Strain relief. Cables separated. Technically sound.

6. EVOline<sup>®</sup> CableFlex Bundling of cables as easy as never before. Various diameters. Insertion and removal with CableFlex tool.