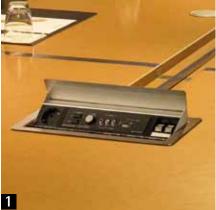

### EVOline<sup>®</sup> Port

#### The Principle

Retractable aluminium housing with connections for power, data and multimedia. Easy to install.

#### The Function

Press the rocking cover, pull out at the opening, connect the cable, and retract it. The rocking cover releases the

path for the connected cables.

All versions can be lit and switched. The light corona will shine discreetly in midnight blue, ruby red, emerald green or soft white.

#### The Applications

In conference rooms, offices, hotels, sales rooms, kitchens: everywhere, where design and order are in demand.

Honoured with the ,reddot award' for the highest level of design and function