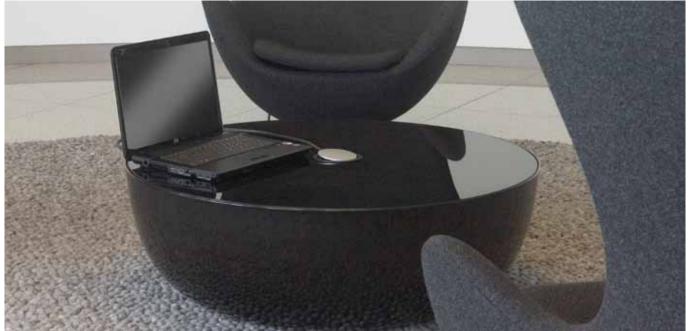

### EVOline<sup>®</sup> SubDesk

#### The Innovation.

For office and conference desks, for work surfaces and furniture.

Optimised outline with rounded form. Generous cable outlets, being aligned to function. Multi-part construction, with preinstalled cover component. Accurate simple assembly using enclosed sawing template. Cover opens 180°. Unlimited power, data, multimedia connections in aluminium profile to any length: can subsequently be moved horizontally, and can be exchanged. SubDesk - e-place design; effective, distinctive, unique.