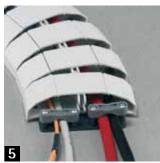

5. EVOline<sup>®</sup> WireLane Connector Securing of cables simply by screwing. Strain relief. Cables separated. Technically sound.

6. EVOline<sup>®</sup> CableFlex Bundling of cables as easy as never before. Various diameters. Insertion and removal with CableFlex tool.