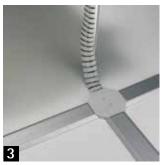

2. EVOline<sup>®</sup> CordTrack Robust profile for cable distribution to be fastened to the floor. Simple access by removable cover. Separate cable channels for power and data.

**3. EVOline<sup>®</sup> CordTrack Distributor** Distributor for CordTrack Profile. Four directions simultaneously or as connection for EVOline<sup>®</sup> WireLane.

4. EVOline<sup>®</sup> WireLane Clean cable guidance underneath table. Simple clipping of cables in seperate chambers. Flexible, rotatable. In black or grey. Fits EVOline<sup>®</sup> CordTrack Distributor.