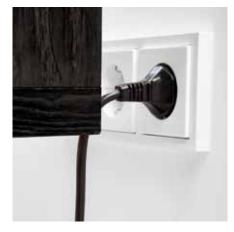

### EVOline<sup>®</sup> Plug

#### Design meets Function.

The ultra flat design plug (Type F, SCHUKO\*) creates space in front of the wall. Fits behind any cabinet.

The plug module "EVOline<sup>®</sup> Plug"

distinguishes itself by two innovations: - firstly by its very small construction height which makes it possible that pieces of furniture in front of a socket can be positioned almost flush with the wall and therefore can be placed more flexibly within a room - secondly by its movable plug face.

Due to this mobility although the plug is secure in the socket, very little force is necessary when pulling the plug out of the socket. This is enabled because the EVOline<sup>®</sup> Plug levers itself out of the socket.

The practical design of this plug with lengthened grip element therefore allows an easy and effortless handling especially by elderly or disabled people.

Please compare with existing situation.

Very simple and easy handling makes it suitable for seniors and people with restricted mobility.