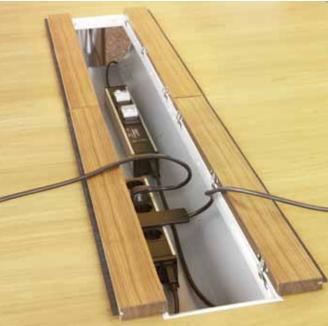

### EVOline<sup>®</sup> SubDesk

#### The Innovation.

For office and conference desks, for work surfaces and furniture.

Optimised outline with rounded form. Generous cable outlets, being aligned to function. Multi-part construction, with preinstalled cover component. Accurate simple assembly using enclosed sawing template. Cover opens 180°. Unlimited power, data, multimedia connections in aluminium profile to any length: can subsequently be moved horizontally, and can be exchanged. SubDesk - e-place design; effective, distinctive, unique.