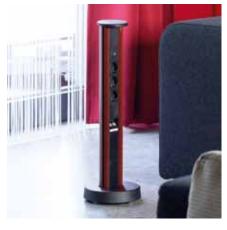

### **EVOline<sup>®</sup> Vertical**

#### Outstanding design.

A free standing, stable, portable aluminium column with power, data, multimedia connections configured to suit your individual needs.

Height and colour as required. Cable stored in base. Ideally placed at event seating or tables.

For professional or private usage, in the office or the conference room.