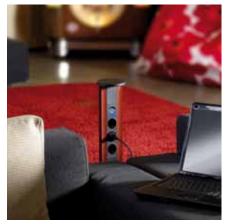

### **EVOline<sup>®</sup> Vertical**

#### Outstanding design.

A free standing, stable, portable aluminium column with power, data, multimedia connections configured to suit your individual needs.

Height and colour as required. Cable stored in base. Ideally placed at event seating or tables.

For professional or private usage, in the office or the conference room.