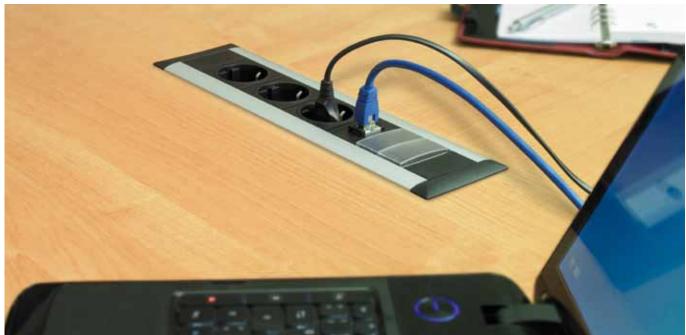

### EVOline<sup>®</sup> Port

#### The Principle

Retractable aluminium housing with connections for power, data and multimedia. Easy to install.

#### The Function

Press the rocking cover, pull out at the opening, connect the cable, and retract it. The rocking cover releases the

path for the connected cables.

All versions can be lit and switched. The light corona will shine discreetly in midnight blue, ruby red, emerald green or soft white.

#### The Applications

In conference rooms, offices, hotels, sales rooms, kitchens: everywhere, where design and order are in demand.

Honoured with the ,reddot award' for the highest level of design and function