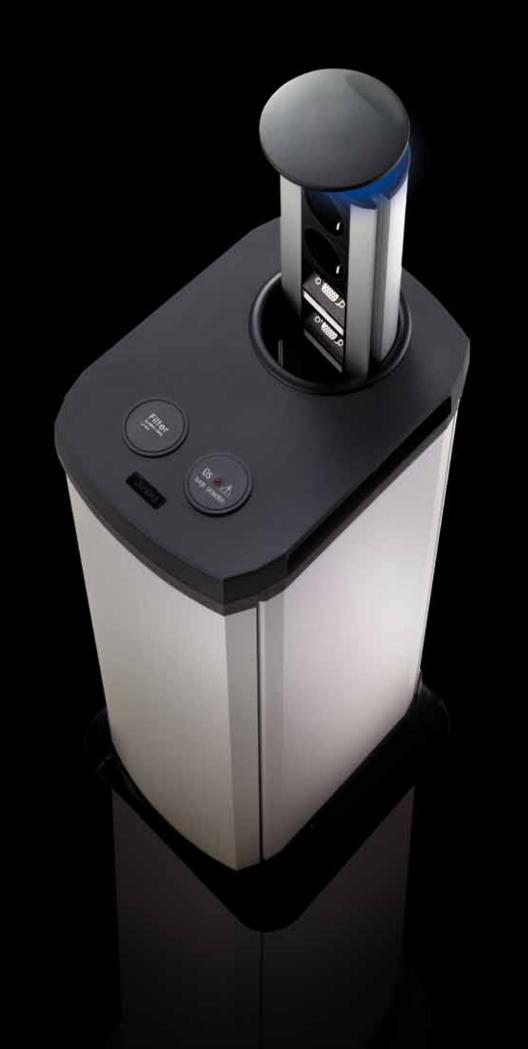

### EVOline<sup>®</sup> Port

#### The Principle

Retractable aluminium housing with connections for power, data and multimedia. Easy to install.

#### The Function

Press the rocking cover, pull out at the opening, connect the cable, and retract it. The rocking cover releases the

path for the connected cables.

All versions can be lit and switched. The light corona will shine discreetly in midnight blue, ruby red, emerald green or soft white.

#### The Applications

In conference rooms, offices, hotels, sales rooms, kitchens: everywhere, where design and order are in demand.

Honoured with the ,reddot award' for the highest level of design and function