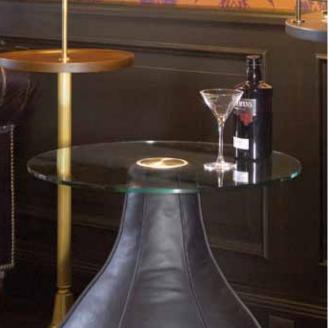

### **EVOline<sup>®</sup> Port Lounge**

Limited Edition Stainless steel – Security glass – Leather

A side table in unconventional design becomes a service point. Integrated, retractable connections for power, data and multimedia as required.

An eye catcher for hotel lounges, reception or waiting areas.

Alternative leather as required. Available with or without a ø 60 cm glass top.