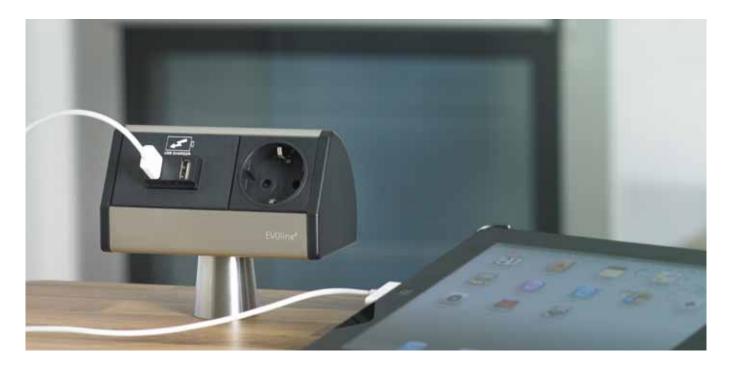

### **EVOline®** Dock

#### The All-Rounder.

Desks become ,e-places'. Docking without diversions. Approachable design. Modules according to requirements.

**1. EVOline**<sup>®</sup> **iPhone / iPod Modules** Loading and connecting station for iPhone\* or iPod.

### 2. EVOline<sup>®</sup> data module USB 2.0 active

4 or 8 port USB hub 2.0 active with external power pack. No more searching for plug-in points under the table. Comfortable connection for multiple USB devices. Administer and recharge several devices. Can be combined with power, data or other multimedia interfaces.

#### 3. EVOline® USB Charger

Charging function with two USB slots. Type USB A without PC connection for all kind of USB devices like: mobile phones, MP3 players, Apple products ( IPhone\*, lpad\* ), video devices and other electronic devices