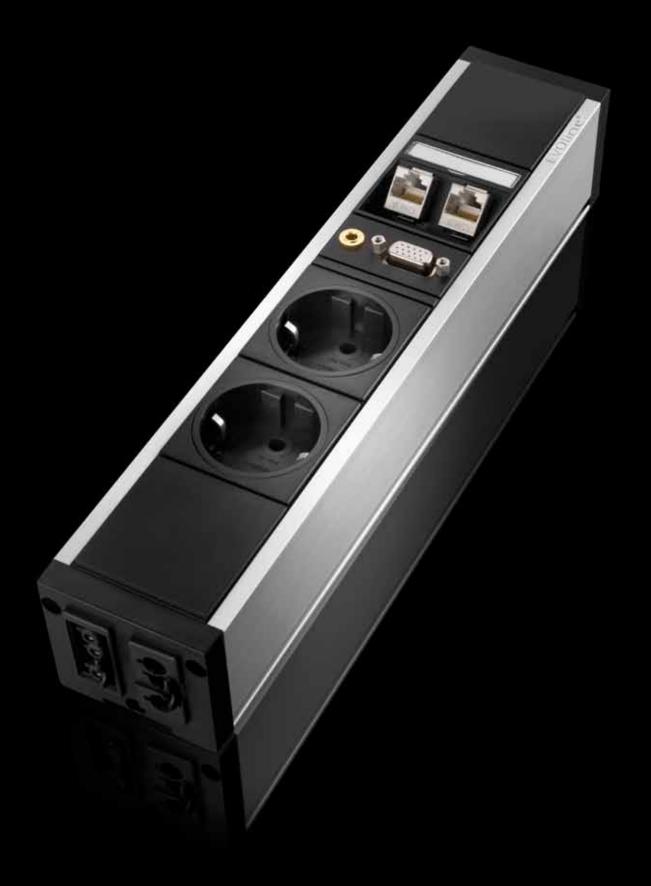

### EVOline<sup>®</sup> Port

#### The Principle

Retractable aluminium housing with connections for power, data and multimedia. Easy to install.

#### The Function

Press the rocking cover, pull out at the opening, connect the cable, and retract it. The rocking cover releases the

path for the connected cables.

All versions can be lit and switched. The light corona will shine discreetly in midnight blue, ruby red, emerald green or soft white.

#### The Applications

In conference rooms, offices, hotels, sales rooms, kitchens: everywhere, where design and order are in demand.

Honoured with the ,reddot award' for the highest level of design and function