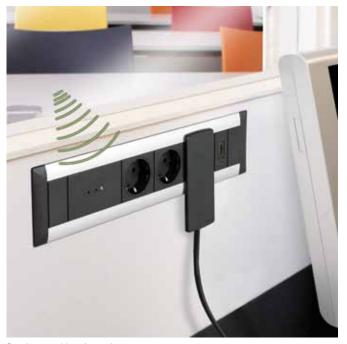

### EVOline<sup>®</sup> Port

#### The Principle

Retractable aluminium housing with connections for power, data and multimedia. Easy to install.

#### The Function

Press the rocking cover, pull out at the opening, connect the cable, and retract it. The rocking cover releases the

path for the connected cables.

All versions can be lit and switched. The light corona will shine discreetly in midnight blue, ruby red, emerald green or soft white.

#### The Applications

In conference rooms, offices, hotels, sales rooms, kitchens: everywhere, where design and order are in demand.

Honoured with the ,reddot award' for the highest level of design and function