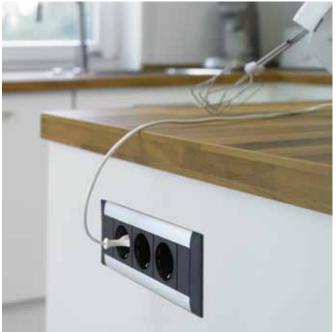

### EVOline<sup>®</sup> Plug

#### Design meets Function.

The ultra flat design plug (Type F, SCHUKO\*) creates space in front of the wall. Fits behind any cabinet.

The plug module "EVOline<sup>®</sup> Plug"

distinguishes itself by two innovations: - firstly by its very small construction height which makes it possible that pieces of furniture in front of a socket can be positioned almost flush with the wall and therefore can be placed more flexibly within a room - secondly by its movable plug face.

Due to this mobility although the plug is secure in the socket, very little force is necessary when pulling the plug out of the socket. This is enabled because the EVOline<sup>®</sup> Plug levers itself out of the socket.

The practical design of this plug with lengthened grip element therefore allows an easy and effortless handling especially by elderly or disabled people.

Please compare with existing situation.

Very simple and easy handling makes it suitable for seniors and people with restricted mobility.