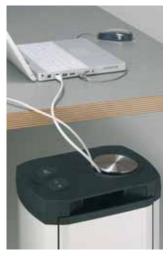

### EVOline<sup>®</sup> Port

#### The Principle

Retractable aluminium housing with connections for power, data and multimedia. Easy to install.

#### The Function

Press the rocking cover, pull out at the opening, connect the cable, and retract it. The rocking cover releases the

path for the connected cables.

All versions can be lit and switched. The light corona will shine discreetly in midnight blue, ruby red, emerald green or soft white.