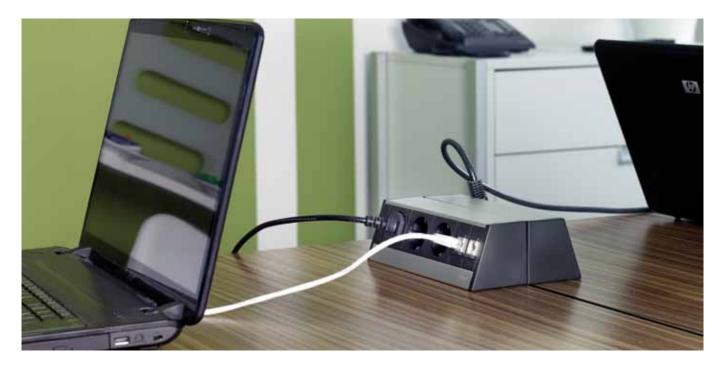

### **EVOline<sup>®</sup> R-Dock**

#### Straight cut design.

Desks become "e-places". Quick and easy docking. Customisable as needed.

Desks become "e-places". Quick and easy docking. Customisable as needed. Fire resistant aluminium profile. With its plane, right angled back, this Profile fits into any 90° niche. Two profiles placed back to back, present a clever and a good looking solution for double sided workplace distribution.