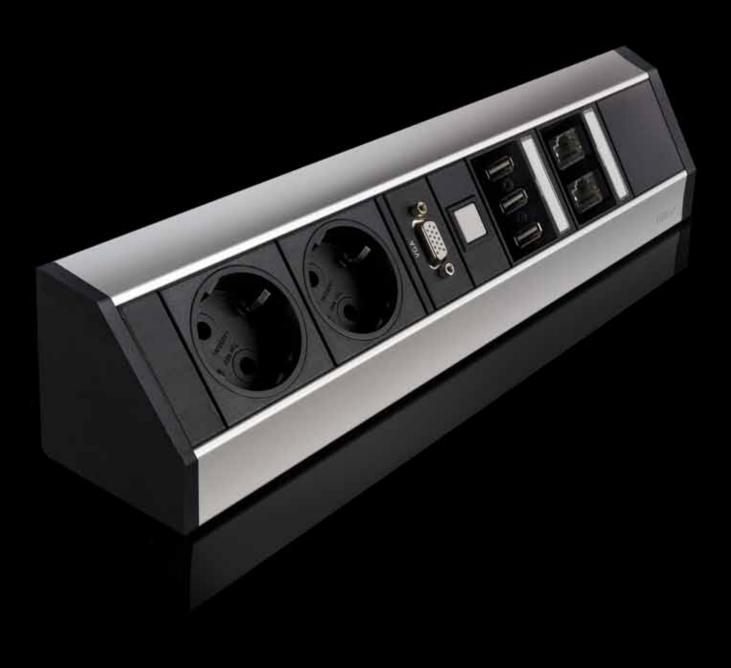

### EVOline<sup>®</sup> Port

#### The Principle

Retractable aluminium housing with connections for power, data and multimedia. Easy to install.

#### The Function

Press the rocking cover, pull out at the opening, connect the cable, and retract it. The rocking cover releases the

path for the connected cables.

All versions can be lit and switched. The light corona will shine discreetly in midnight blue, ruby red, emerald green or soft white.

#### The Applications

In conference rooms, offices, hotels, sales rooms, kitchens: everywhere, where design and order are in demand.

Honoured with the ,reddot award' for the highest level of design and function