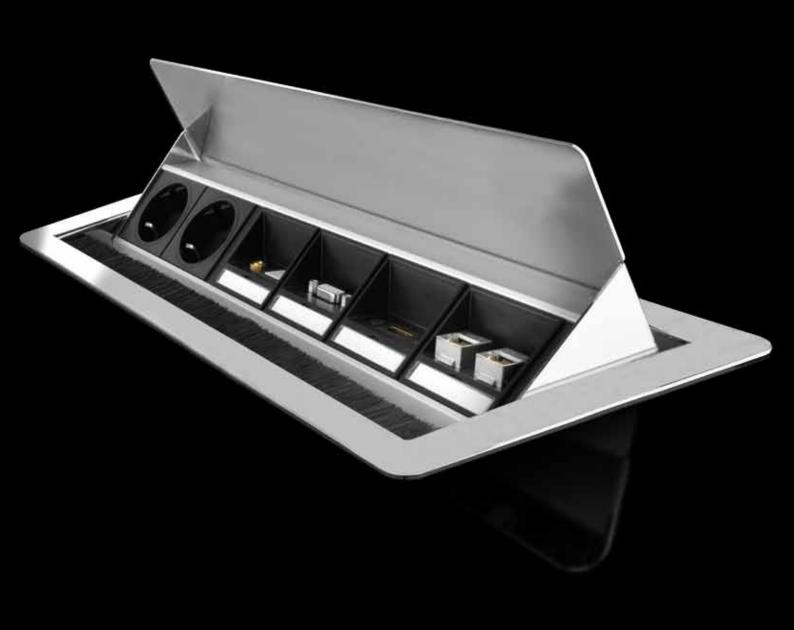

### EVOline<sup>®</sup> Port

#### The Principle

Retractable aluminium housing with connections for power, data and multimedia. Easy to install.

#### The Function

Press the rocking cover, pull out at the opening, connect the cable, and retract it. The rocking cover releases the

path for the connected cables.

All versions can be lit and switched. The light corona will shine discreetly in midnight blue, ruby red, emerald green or soft white.

#### The Applications

In conference rooms, offices, hotels, sales rooms, kitchens: everywhere, where design and order are in demand.

Honoured with the ,reddot award' for the highest level of design and function