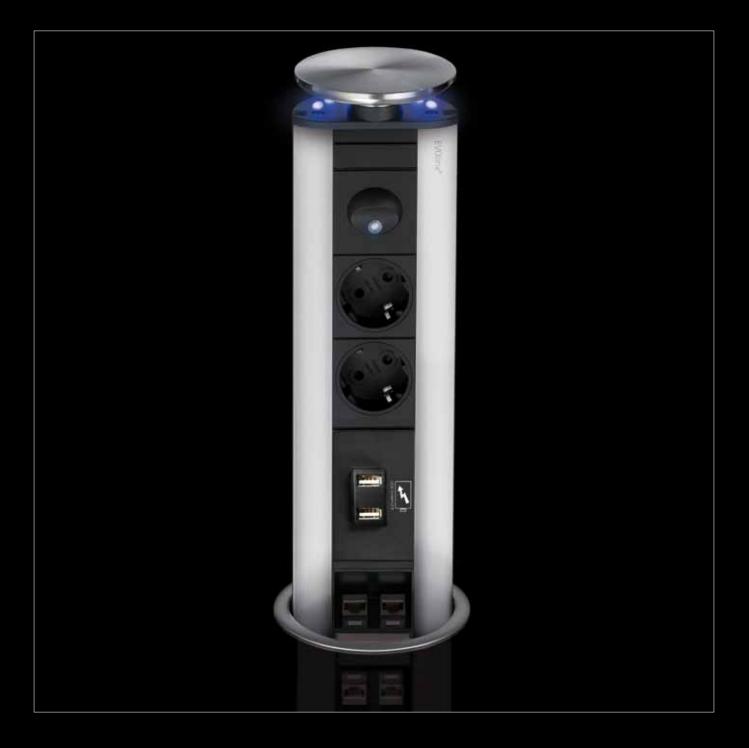

### EVOline<sup>®</sup> Port

#### The Principle

Retractable aluminium housing with connections for power, data and multimedia. Easy to install.

#### The Function

Press the rocking cover, pull out at the opening, connect the cable, and retract it. The rocking cover releases the

path for the connected cables.

All versions can be lit and switched. The light corona will shine discreetly in midnight blue, ruby red, emerald green or soft white.

#### The Applications

In conference rooms, offices, hotels, sales rooms, kitchens: everywhere, where design and order are in demand.

Honoured with the ,reddot award' for the highest level of design and function