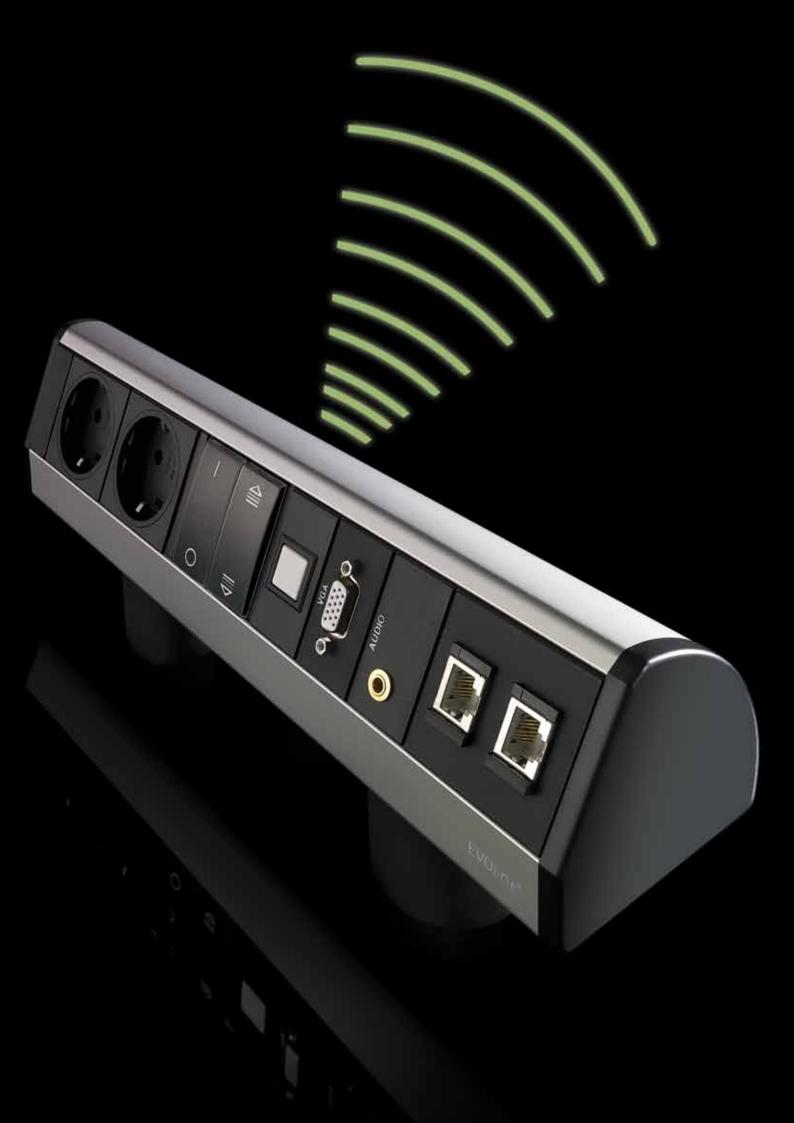

### EVOline<sup>®</sup> Port

#### The Principle

Retractable aluminium housing with connections for power, data and multimedia. Easy to install.

#### The Function

Press the rocking cover, pull out at the opening, connect the cable, and retract it. The rocking cover releases the

path for the connected cables.

All versions can be lit and switched. The light corona will shine discreetly in midnight blue, ruby red, emerald green or soft white.

#### The Applications

In conference rooms, offices, hotels, sales rooms, kitchens: everywhere, where design and order are in demand.

Honoured with the ,reddot award' for the highest level of design and function