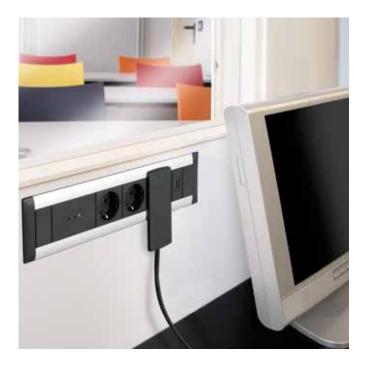

### EVOline<sup>®</sup> V-Dock

Reclaim your space.

Transformation of empty spaces with functional elements.

At partitions and walls. Fits vertically: in corners und niches.