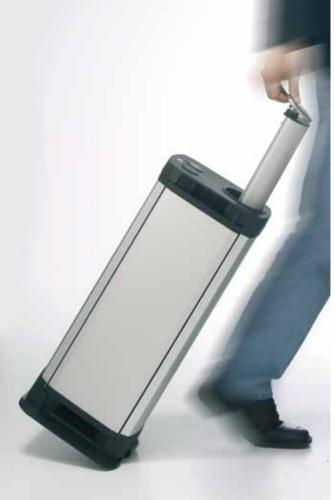

### EVOline<sup>®</sup> Caddy

#### More mobility.

Mobile application with refined technology.

Rollable housing made of aluminium. Integrated EVOline<sup>®</sup> Port with cover silver lacquered or solid stainless steel. Connections selectable in modules. Power, data and multimedia. Cables invisibly organised in a spacious housing.

Can be opened on both sides. Upgrades choices close to unlimited. Efficient protection against lightning. Efficient interference filter. Optional LAN-switch. Compact security and order at all times.

For offices and conferences progress with this solution for today's tasks.