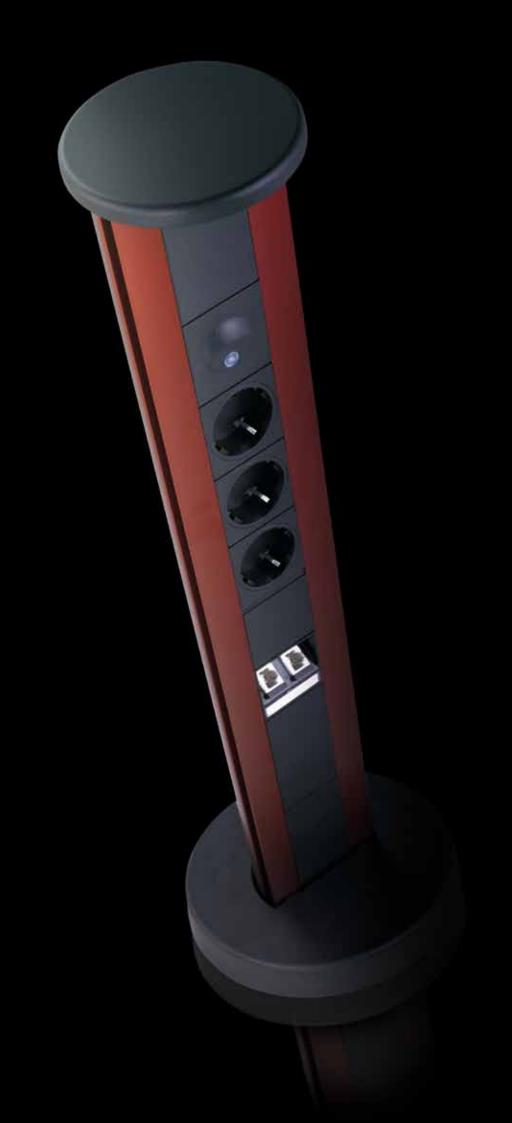

### **EVOline<sup>®</sup> Vertical**

#### Outstanding design.

A free standing, stable, portable aluminium column with power, data, multimedia connections configured to suit your individual needs.

Height and colour as required. Cable stored in base. Ideally placed at event seating or tables.

For professional or private usage, in the office or the conference room.