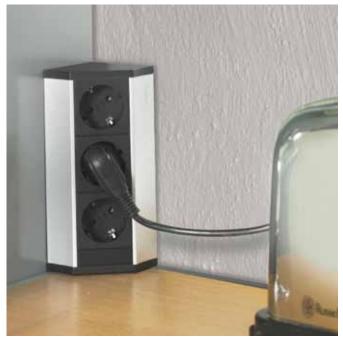

### **EVOline<sup>®</sup> R-Dock**

#### Straight cut design.

Desks become "e-places". Quick and easy docking. Customisable as needed.

Desks become "e-places". Quick and easy docking. Customisable as needed. Fire resistant aluminium profile. With its plane, right angled back, this Profile fits into any 90° niche. Two profiles placed back to back, present a clever and a good looking solution for double sided workplace distribution.