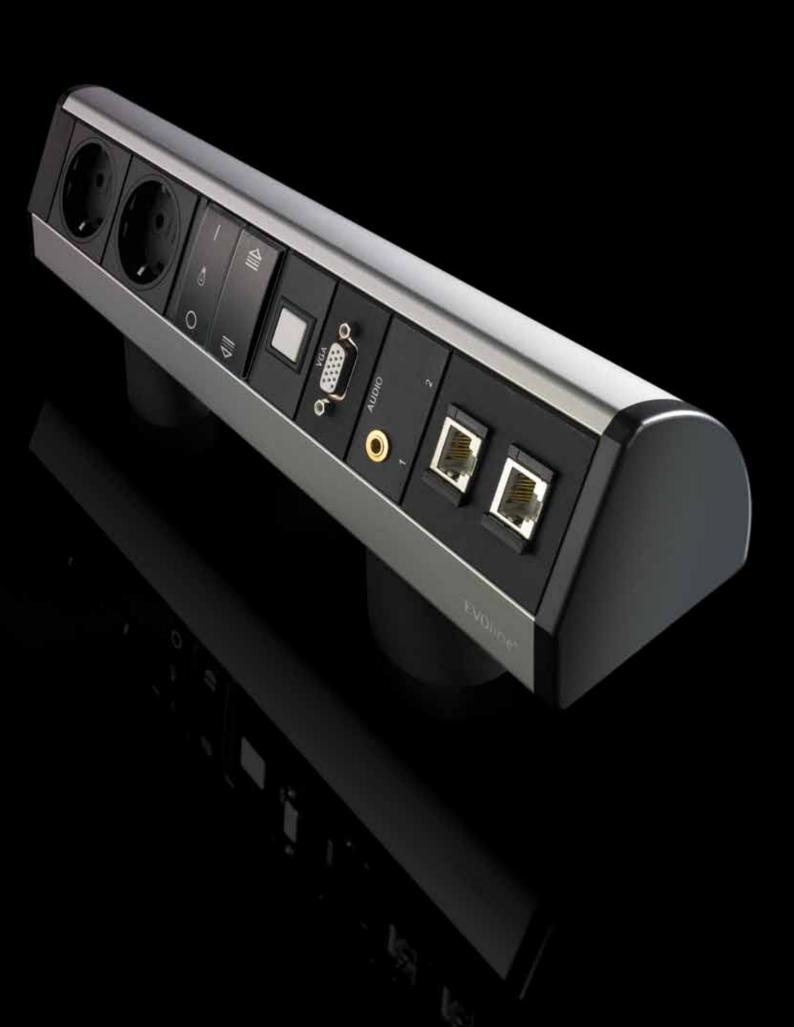

### **EVOline®** Dock

#### The All-Rounder.

Desks become ,e-places'. Docking without diversions. Approachable design. Modules according to requirements.

**1. EVOline**<sup>®</sup> **iPhone / iPod Modules** Loading and connecting station for iPhone\* or iPod.

Audio or video signals can be sent to integrated speakers, headphones or external playing devices. Integrated buttons for volume control and AUX on / off. AUX input with 3.5 mm mini-stereo jack for external audio source e.g. MP3 player. Remote control can be ordered separately

### 2. EVOline<sup>®</sup> data module USB 2.0 active

4 or 8 port USB hub 2.0 active with external power pack. No more searching for plug-in points under the table. Comfortable connection for multiple USB devices. Administer and recharge several devices. Can be combined with power, data or other multimedia interfaces.

#### 3. EVOline® USB Charger

Charging function with two USB slots. Type USB A without PC connection for all kind of USB devices like: mobile phones, MP3 players, Apple products ( IPhone\*, lpad\* ), video devices and other electronic devices