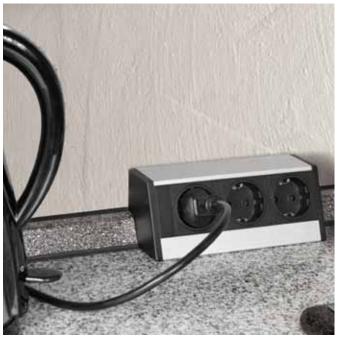

### **EVOline<sup>®</sup> R-Dock**

#### Straight cut design.

Desks become "e-places". Quick and easy docking. Customisable as needed.

Desks become "e-places". Quick and easy docking. Customisable as needed. Fire resistant aluminium profile. With its plane, right angled back, this Profile fits into any 90° niche. Two profiles placed back to back, present a clever and a good looking solution for double sided workplace distribution.