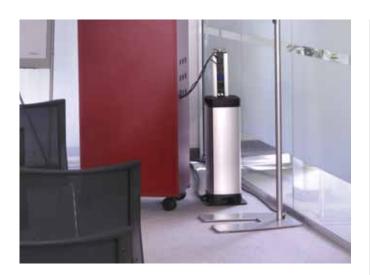

### **EVOline<sup>®</sup> Vertical**

#### Outstanding design.

A free standing, stable, portable aluminium column with power, data, multimedia connections configured to suit your individual needs.

Height and colour as required. Cable stored in base. Ideally placed at event seating or tables.

For professional or private usage, in the office or the conference room.