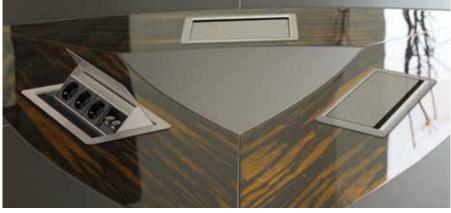

### EVOline<sup>®</sup> FlipTop

Energy and Data "Under Cover".

Timeless design made of solid stainless steel. International modules for power, data and multimedia, are freely combinable.

Cable outlet either as a brush to combat dust, or as a rubber lip to repel dampness (with the FlipTop Cuisine).

Openens and closes with multiple bearing snap-ins. Data cable plugs in without kinks. Can be retrofitted at any time.

Installed flush with the work top. Special dimensions on request.

The elegant alternative for office, kitchen and hotel.