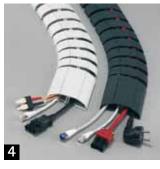

4. EVOline<sup>®</sup> WireLane Clean cable guidance underneath table. Simple clipping of cables in seperate chambers. Flexible, rotatable. In black or grey. Fits EVOline<sup>®</sup> CordTrack Distributor.