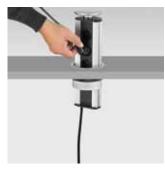

### EVOline<sup>®</sup> Port

#### The Principle

Retractable aluminium housing with connections for power, data and multimedia. Easy to install.

#### The Function

Press the rocking cover, pull out at the opening, connect the cable, and retract it. The rocking cover releases the

path for the connected cables.

All versions can be lit and switched. The light corona will shine discreetly in midnight blue, ruby red, emerald green or soft white.

#### The Applications

In conference rooms, offices, hotels, sales rooms, kitchens: everywhere, where design and order are in demand.

Honoured with the ,reddot award' for the highest level of design and function