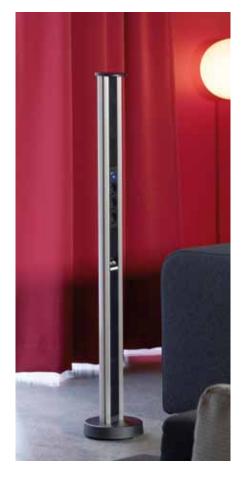

### **EVOline<sup>®</sup> Vertical**

#### Outstanding design.

A free standing, stable, portable aluminium column with power, data, multimedia connections configured to suit your individual needs.

Height and colour as required. Cable stored in base. Ideally placed at event seating or tables.

For professional or private usage, in the office or the conference room.